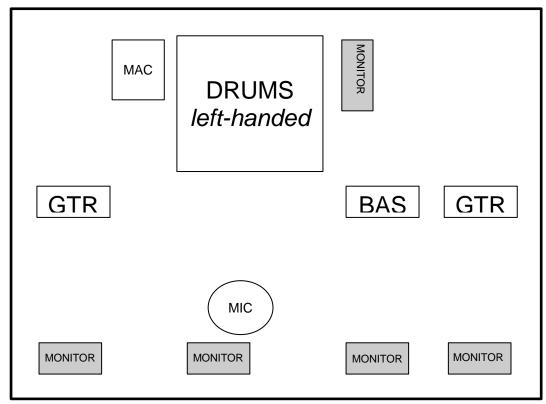

## Stage:

### Patch list :

| 1  | Kick         | SM91       | Gate + Comp |
|----|--------------|------------|-------------|
| 2  | Kick         | B52/M88    | Gate + Comp |
| 3  | Snare top    | B57        | Gate + Comp |
| 4  | Snare bot    | SM57       | Gate        |
| 5  | HiHat        | KSM 137    |             |
| 6  | Tom1         | 421        | Gate        |
| 7  | Tom2 (floor) | 421        | Gate        |
| 8  | Tom3 (floor) | 421        | Gate        |
| 9  | OH L         | KSM/KM 184 |             |
| 10 | OH R         | KSM/KM 184 |             |
| 11 | Bass clean   | DI (BSS)   | Comp        |
| 12 | Bass disto   | RE20 / 421 | Comp        |
| 13 | GTR L        | SM57       |             |
| 14 | GTR L        | 421        |             |
| 15 | GTR R        | 421        |             |
| 16 | GTR R        | SM57       |             |

|    |                  | 1       |      |
|----|------------------|---------|------|
| 17 | Sample L         |         |      |
| 18 | Sample R         |         |      |
| 19 | Vocals           | B58     | Comp |
| 20 | SPX 900 Return L | (drums) |      |
| 21 | SPX 900 Return R | (drums) |      |
| 22 | SPX 900 Return L | (vox)   |      |
| 23 | SPX 900 Return R | (vox)   |      |
| 24 | Lexicon Return L |         |      |
| 25 | Lexicon Return R |         |      |
| 26 | DDL Return L     |         |      |
| 27 | DDL Return R     |         |      |
| 28 |                  |         |      |
| 29 |                  |         |      |
| 30 |                  |         |      |
| 31 |                  |         |      |
| 32 |                  |         |      |

#### Monitors:

| Drums | Wedge1 | Aux1 |
|-------|--------|------|
| Bass  | Wedge2 | Aux2 |
| GTR L | Wedge3 | Aux3 |
| GTR R | Wedge4 | Aux4 |
| Vox   | Wedge5 | Aux5 |

Wedges must be high end loudspeakers. Drums fill must be 1kWrms, others at least 500Wrms.